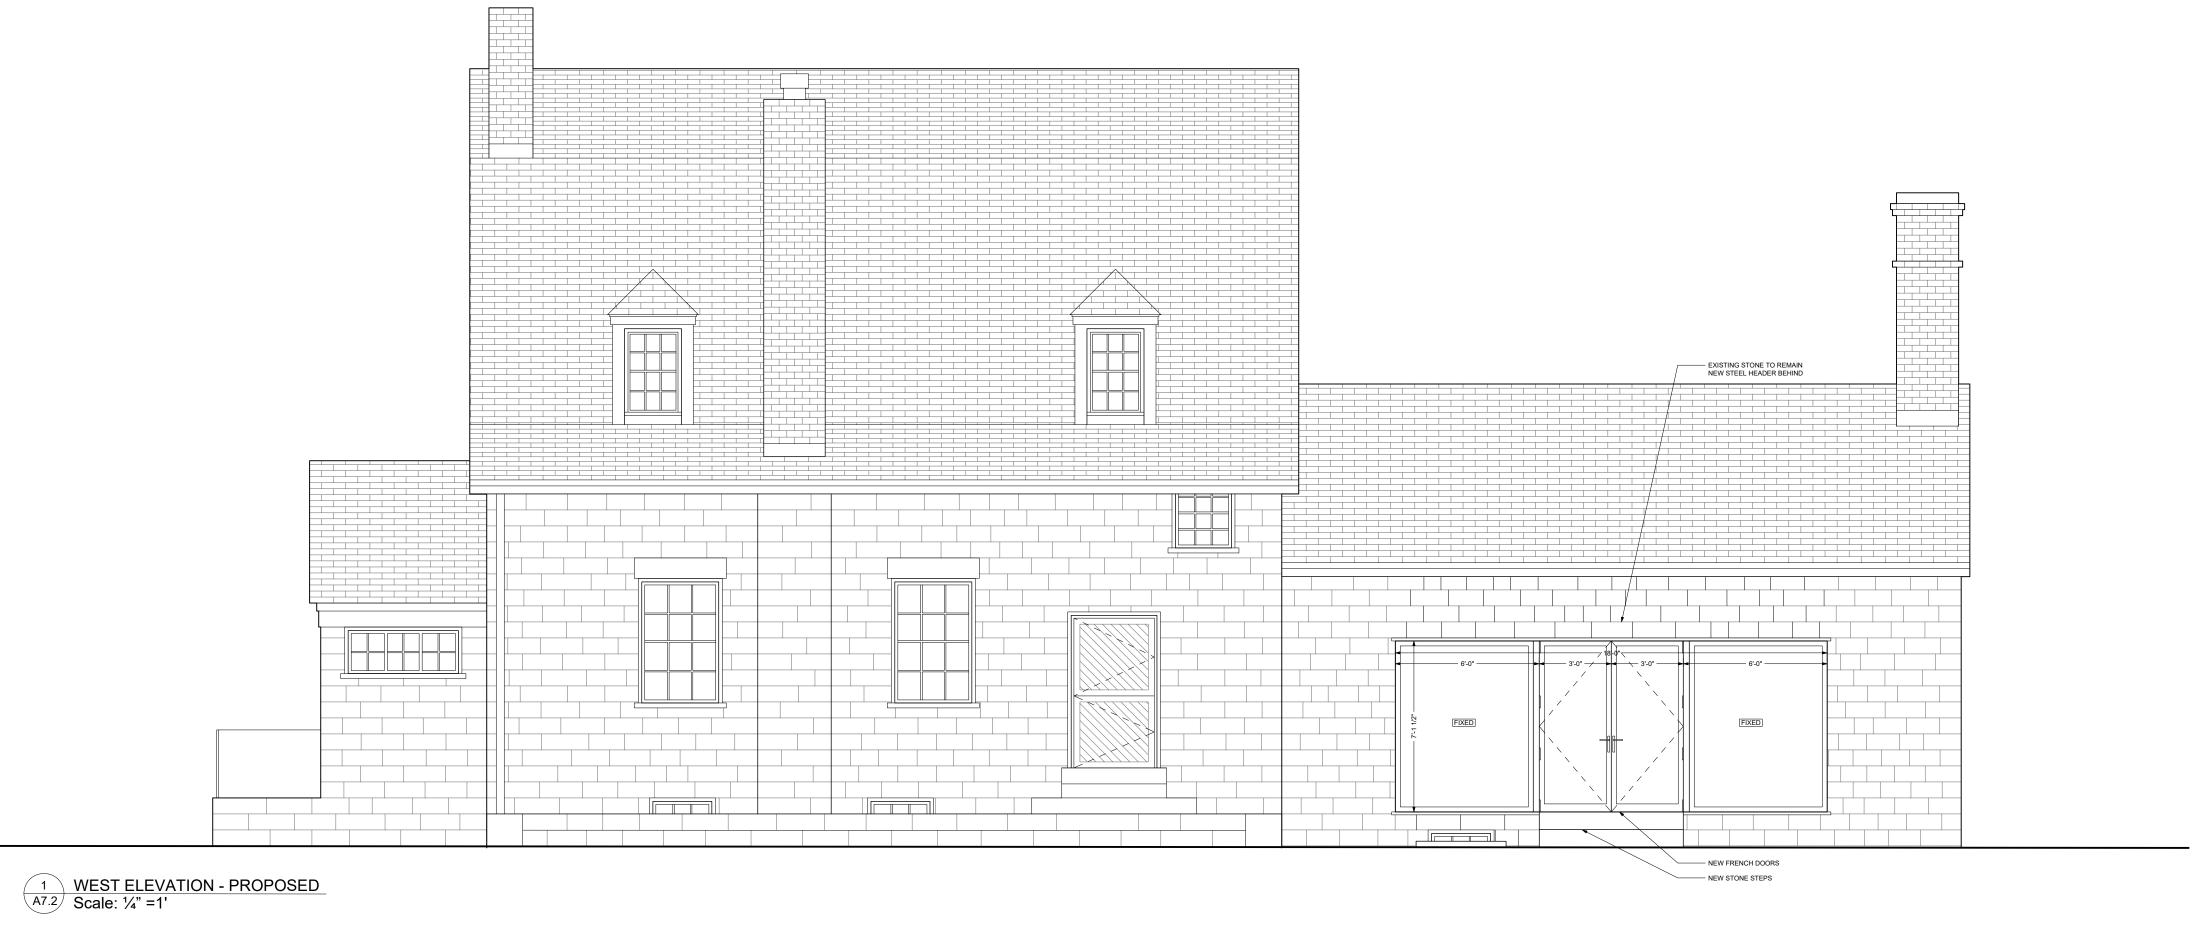

W ELEVATION EXISTING

ACKERMAN HOUSE 1286 RIVER ROAD TEANECK, NJ 07666

FULLER / OVERBY ARCHITECTURE DPC 83 W 104 ST NY, NY 10025 212 388 0094

W ELEVATION PROPOSED

ACKERMAN HOUSE
1286 RIVER ROAD
TEANECK, NJ 07666