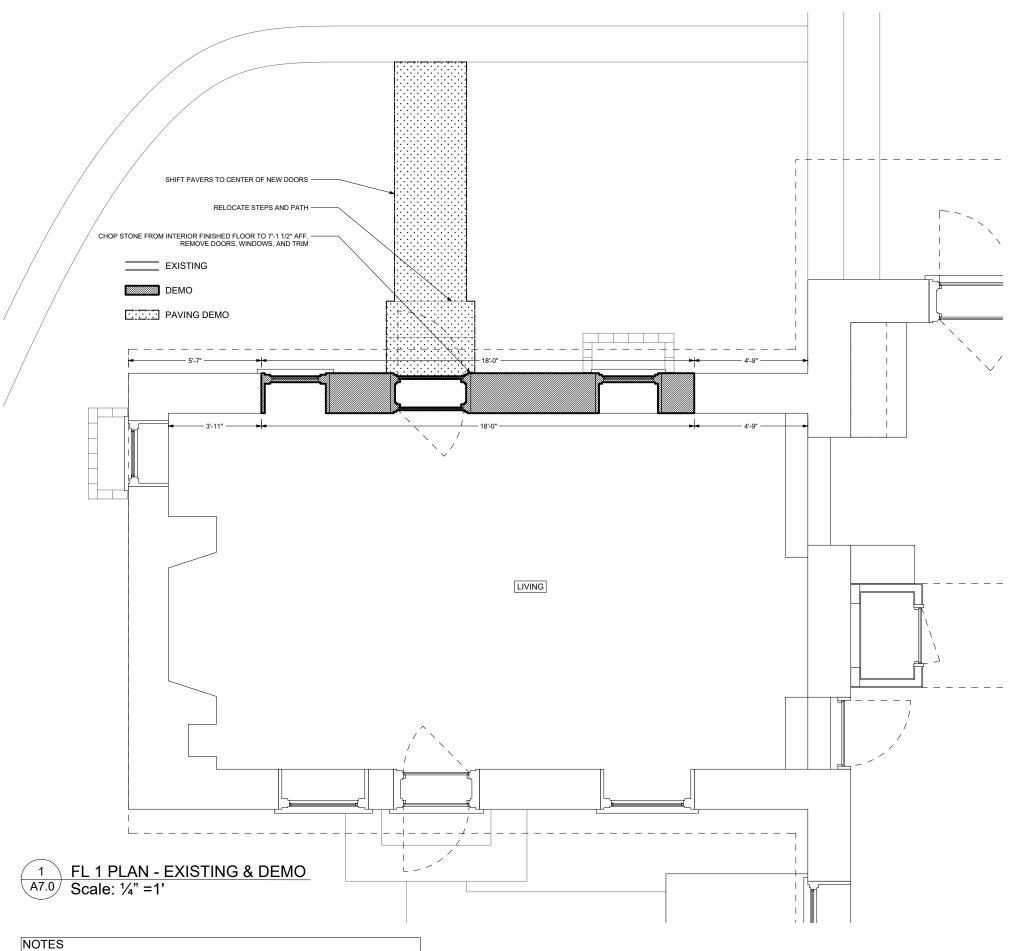

NOTES
-PROVIDE SHORING TO SUPPORT ROOF DURING DEMO
-SAVE AND RE-USE STONE BLOCKS REMOVED FROM WALL

21AI02238100 3 SITE PLAN A7.0 Scale: 1" = 50'

ACKERMAN HOUSE 1286 RIVER ROAD TEANECK, NJ 07666

**A7.0**ISSUED: 10/14/2022
REV: 1/16/2023

FULLER / OVERBY
ARCHITECTURE DPC
83 W 104 ST NY, NY 10025 212 388 0094

FL 1 PLANS EXISTING / DEMO & PROPOSED

ACKERMAN HOUSE 1286 RIVER ROAD TEANECK, NJ 07666

FULLER / OVERBY ARCHITECTURE DPC 83 W 104 ST NY, NY 10025 212 388 0094