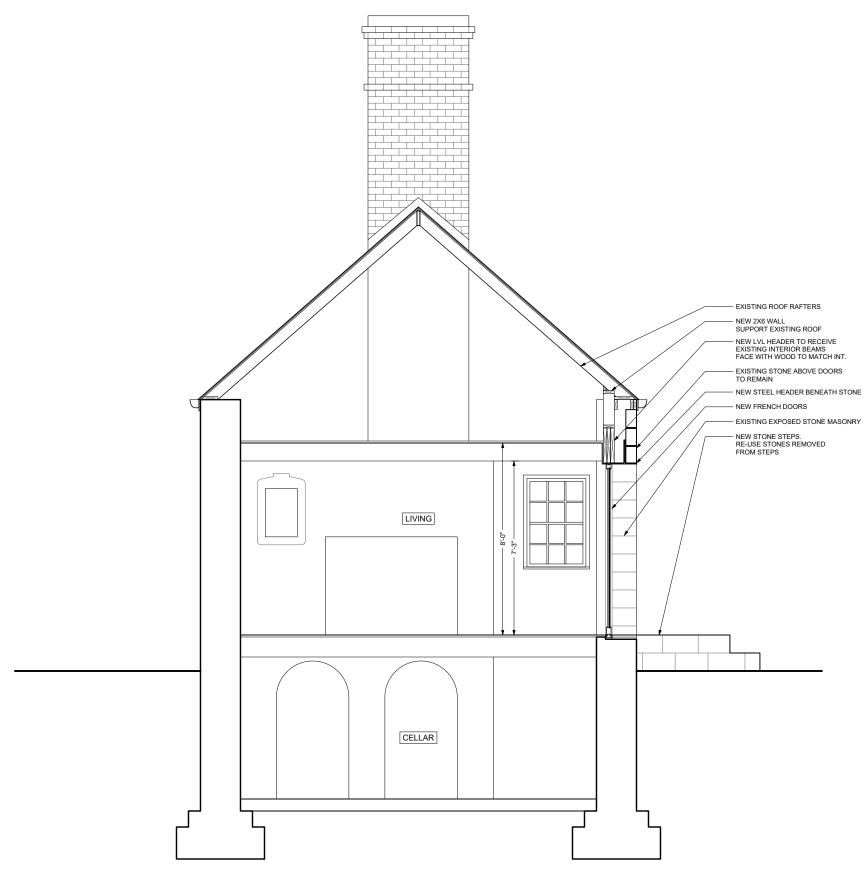

A 7 2 d
ISSUED: 10/14/2022 ISSUED: 10/14/2022 REV: 1/16/2023

FULLER / OVERBY
ARCHITECTURE DPC
83 W 104 ST NY, NY 10025 212 388 0094

2 E-W SECTION A7.3 Scale: 1/4" =1'

> ACKERMAN HOUSE 1286 RIVER ROAD TEANECK, NJ 07666

A7.3

ISSUED: 10/14/2022
REV: 1/16/2023

FULLER / OVERBY ARCHITECTURE DPC 83 W 104 ST NY, NY 10025 212 388 0094

SECTIONS