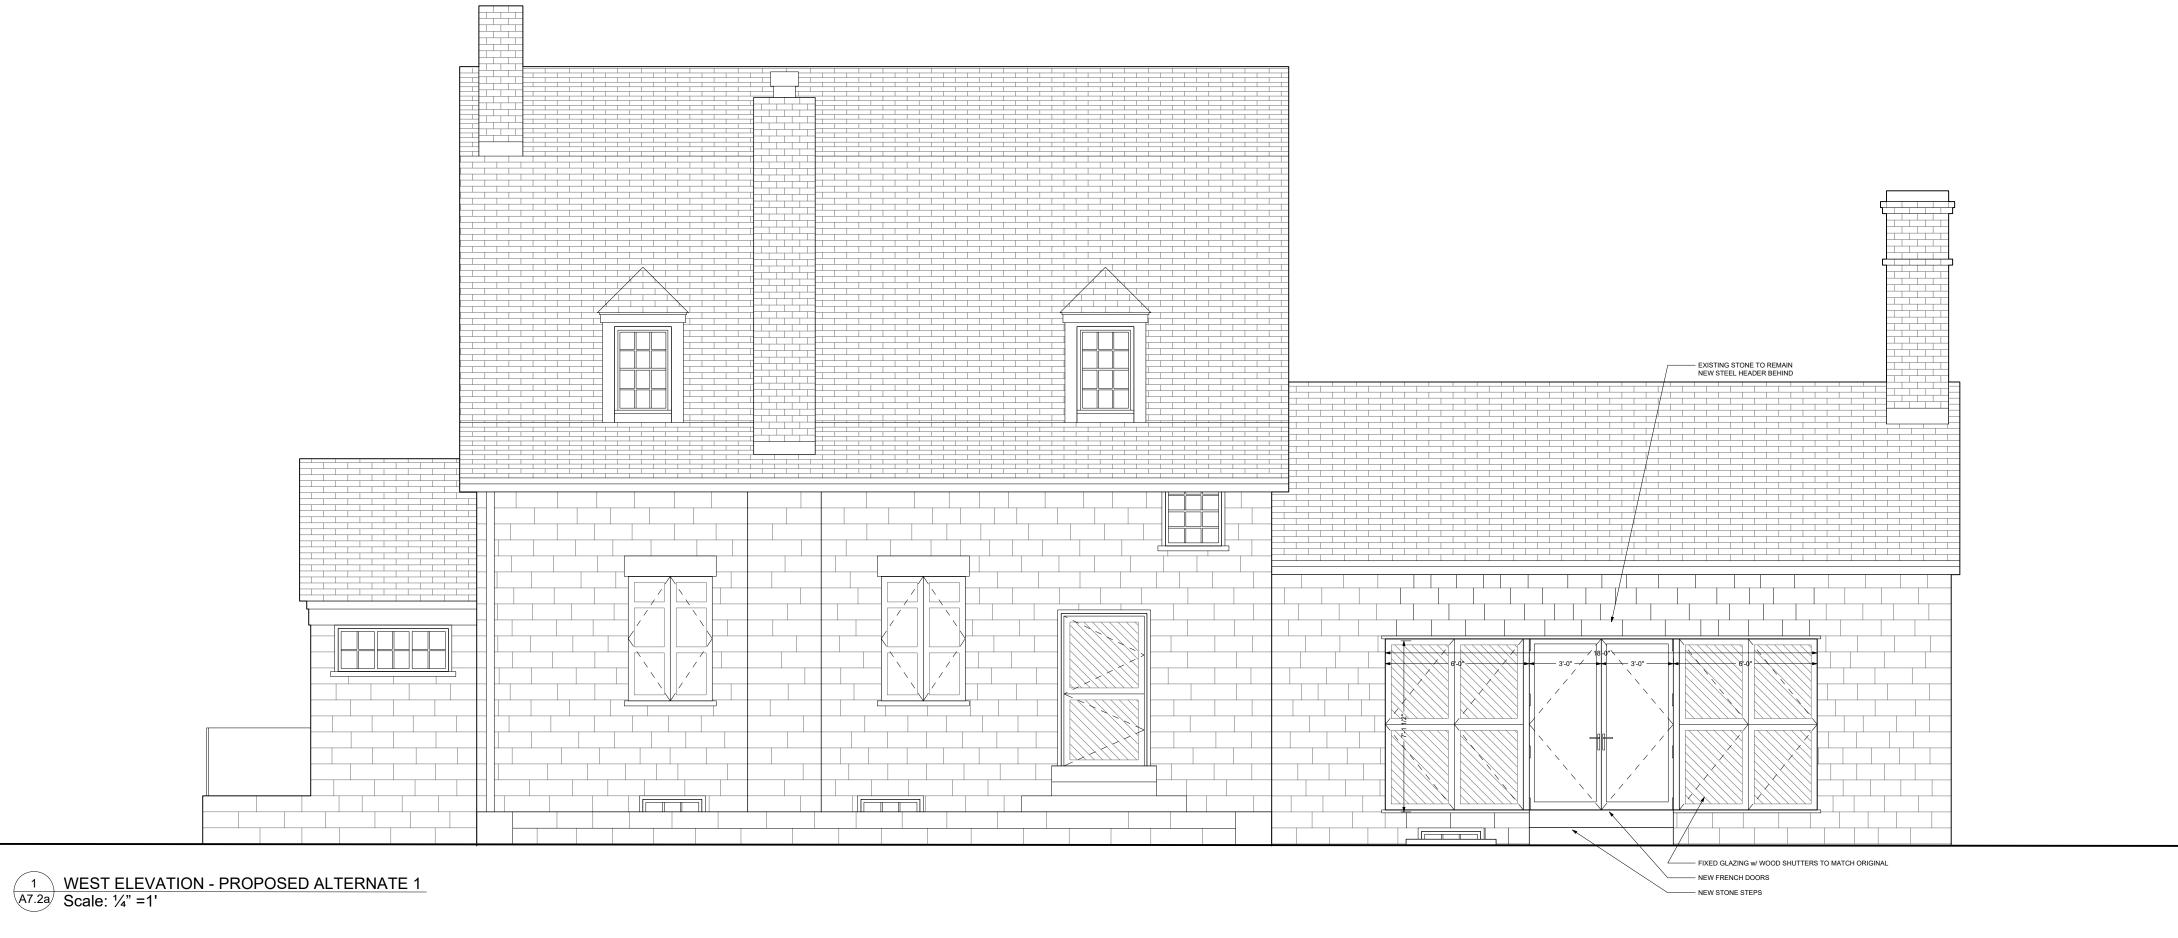

W ELEVATION EXISTING

ACKERMAN HOUSE 1286 RIVER ROAD TEANECK, NJ 07666

FULLER / OVERBY ARCHITECTURE DPC 83 W 104 ST NY, NY 10025 212 388 0094

W ELEVATION PROPOSED

ACKERMAN HOUSE
1286 RIVER ROAD
TEANECK, NJ 07666