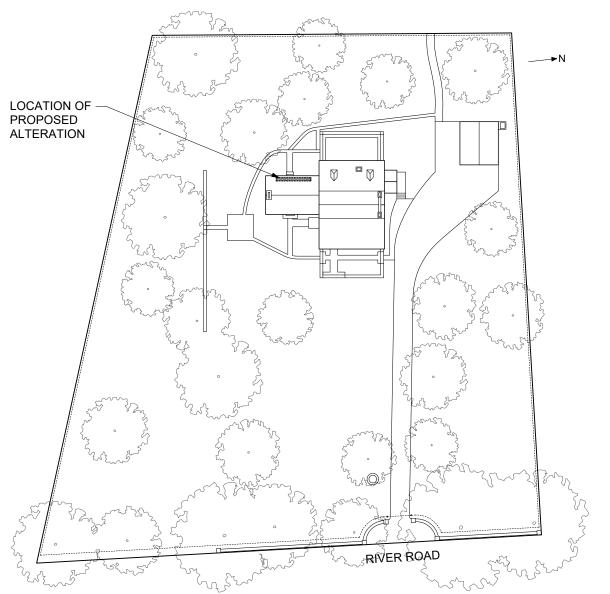

NOTES
-PROVIDE SHORING TO SUPPORT ROOF DURING DEMO
-SAVE AND RE-USE STONE BLOCKS REMOVED FROM WALL

21AI02238100 3 SITE PLAN A7.0 Scale: 1" = 50'

ACKERMAN HOUSE 1286 RIVER ROAD TEANECK, NJ 07666

**A7.0**ISSUED: 10/14/2022
REV: 1/16/2023